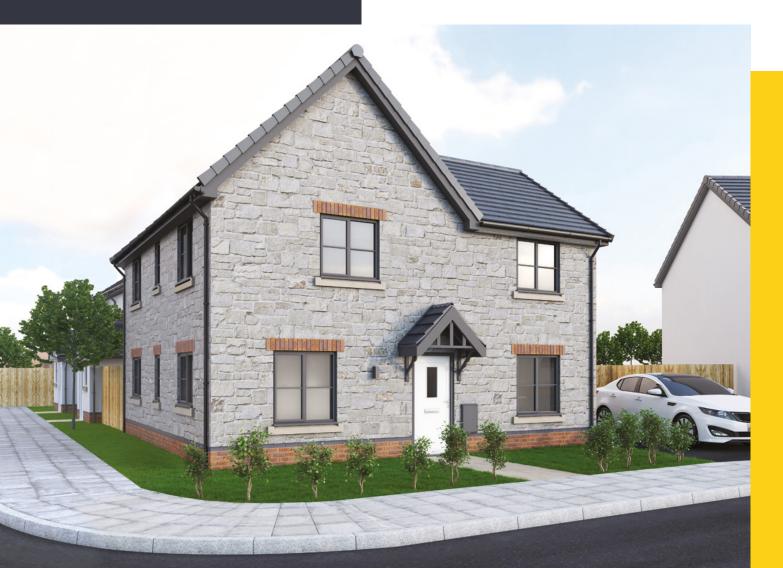

# The Mulberry

4 Bedroom detached (En suite) 1,250 sq ft (116 sq m)

Detached

3 Double 1 Single

1 En suite

1 Bath

## A space to call home

A beautiful 4 bedroom detached family home offering spacious lounge with French doors to garden, large kitchen breakfast area also with French doors, separate dining / dayroom, 3 double bedrooms and a single to the first floor with master en suite and family bathroom.

# Specification

- Double oven hob, extractor fan and fridge freezer
- Detached garage
- Large lounge with French doors to rear garden
- En suite shower room to master bedroom
- Spacious kitchen / breakfast area
- Energy efficient heating system
- NHBC Ten year warranty