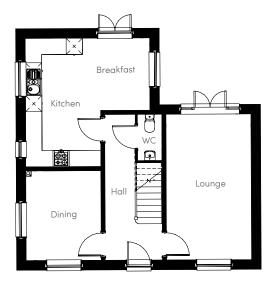

### Ground Floor

Lounge Dining 10' 3" x 17' 7" 9'1" x 10'10"

Kitchen/ Breakfast 15' 0" x 15' 6" (max)

Cloaks 3' 0" x 5' 7"