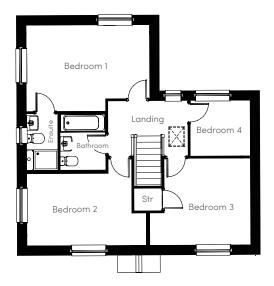

#### First Floor

| Bedroom 1                            | Bedroom 3                 |
|--------------------------------------|---------------------------|
| 15' 0" x 10' 6"                      | 12' 3" (max) x            |
| (max)                                | 10' 7"                    |
| En suite                             | Bedroom 4                 |
| 3′ 9″ x 6′ 9″                        | 7' 4" x 6' 9"             |
| Bedroom 2<br>14' 6" (max) x<br>8' 9" | Bathroom<br>5′ 6″ x 6′ 9″ |