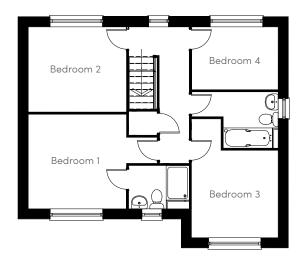

#### First Floor

| Bedroom 1       | Bedroom 3     |
|-----------------|---------------|
| 11' 0" x 10' 7" | 9′ 9″ x 9′ 8″ |
| En suite        | Bedroom 4     |
| 5′ 9″ x 5′ 2″   | 9' 8" x 7' 0" |
| Bedroom 2       | Bathroom      |
| 11' 0" x 9' 6"  | 6′ 3″ x 6′ 0″ |