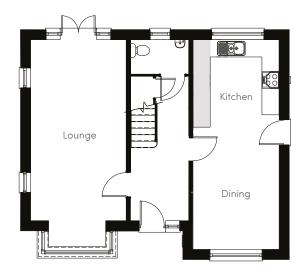

## Ground Floor

Lounge Cloaks

20' 5" x 10' 8" + bay 6' 9" x 4' 0"

Kitchen/Dining

23′ 9″ x 9′ 8″