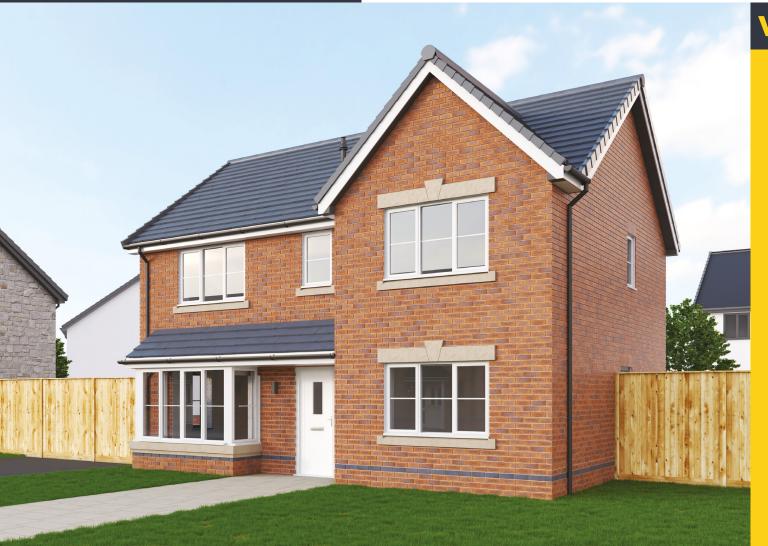

# The Newton

4 Bedroom detached (En suite) 1,274 sq ft (118 sq m)

Detached

3 Double 1 Single

1 Bath

## A space to call home

The Newton offers the best in stylish and modern living with its spacious lounge with bay window and French doors to the rear garden, its 3 double bedrooms and 1 single, as well as en suite to bedroom 1 and a detached garage.

Beautiful and built to last.